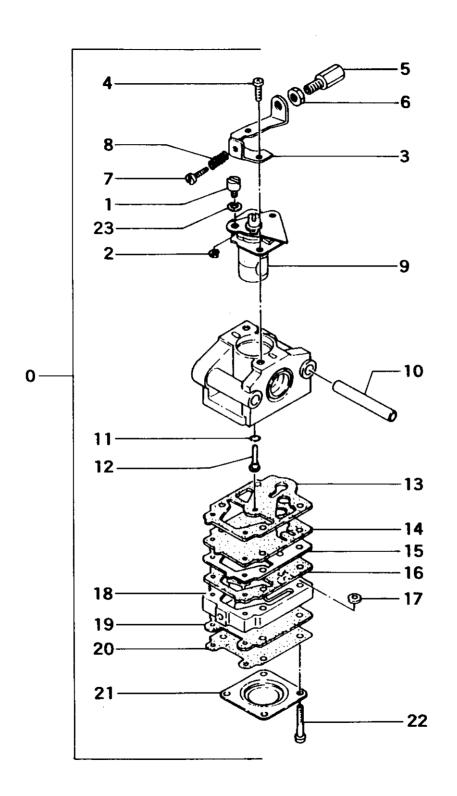

### FIG.1 ENGINE

| MER                                                                               |                                                                                         | / ,                                                                                                                  |                            | /// »                                                     | AR REMARKS |
|-----------------------------------------------------------------------------------|-----------------------------------------------------------------------------------------|----------------------------------------------------------------------------------------------------------------------|----------------------------|-----------------------------------------------------------|------------|
|                                                                                   | PARNER                                                                                  | PARTAME                                                                                                              |                            | SERIANE                                                   | REMA       |
| 1-001 072-063<br>1-002 090-080<br>1-003 999-661<br>1-004 999-616<br>1-005 999-620 | 00-202 CRAN<br>22-266 OIL<br>00-100 BALL<br>71-127 NEED                                 | K CASE ASS'Y<br>K CASE GASKET                                                                                        | 1<br>1<br>2<br>2<br>1      |                                                           |            |
| 1-008<br>1-009<br>1-009<br>1-010<br>031-060<br>037-060                            | 00-200 W00D<br>00-200 CIR<br>97-200 PIST<br>97-201 PIST<br>97-200 PIST<br>00-200 PIST   | ON<br>ON<br>ON PIN                                                                                                   | 1<br>2<br>1<br>1<br>1<br>2 | R -D154695<br>D154696-                                    |            |
| 1-012   017-060<br>1-013   002-063<br>1-013   002-060<br>1-014   018-005          | 91-200 CYLI<br>191-201 CYLI<br>2R-801 CYLI<br>92-803 CYLI<br>02-200 SPAR<br>8A-200 SPAR | NDER GASKET<br>NDER COMP.<br>NDER COMP.                                                                              | 1<br>1<br>1<br>1<br>1      | T -E110591<br>E110592-<br>D074939<br>D074940-<br>-E272075 |            |
| 1-016.1 157-040<br>1-016 157-042<br>1-017 011-063<br>1-018 738-063                | 00-900   SPAR<br>00-900   SPAR<br>0B-200   CYLI<br>2R-201   MUFF                        | K PLUG RUBBER COVER<br>K PLUG CAP ASS'Y<br>K PLUG CAP ASS'Y<br>NDER COVER COLLAR<br>LER PROTECTOR<br>TION COIL COMP. | 1<br>1<br>1<br>1<br>1      | N E272076-<br>-E272075<br>N E272076-                      |            |
| 1-021 798-063<br>1-022 112-063<br>1-025 347-063<br>1-026 359-021                  | 9V-200 STAR<br>9V-200 FAN<br>9V-800 CLUT<br>03-200 CLUT                                 | CASE<br>CH FLANGE COMP.                                                                                              | 1<br>1<br>1<br>2<br>2      |                                                           |            |
| 1-030   357-006<br>1-031   065-000<br>1-032   159-214<br>1-033   173-016          | 20-800 IGNI                                                                             | BOLT                                                                                                                 | 2<br>2<br>1<br>1<br>1<br>1 |                                                           |            |
| 1-036   203-100<br>1-037   342-005<br>1-038   990-110<br>1-039   992-100          |                                                                                         | W 4X12<br>Sher 4                                                                                                     | 1<br>1<br>4<br>4           |                                                           |            |
| 1-041 990-120<br>1-042 990-110<br>1-043 992-100<br>1-044 990-110                  | 60-150 F.H.<br>60-151 F.H.<br>50-161 SCRE<br>50-012 S.WA<br>40-081 SCRE<br>40-012 S.WA  | SCREW 6X15<br>V 5X16<br>SHER 5<br>V 4X8                                                                              | 2<br>2<br>4<br>4<br>1      | М                                                         |            |
| 1-047<br>1-049<br>1-050<br>1-051<br>330-002                                       | 00-210 GEAR                                                                             | SHER 4                                                                                                               | 2<br>2<br>1<br>1<br>V      |                                                           |            |
| 1-051   330-002<br>1-052   990-110<br>1-053   992-100<br>1-054   990-110          |                                                                                         | SHER 5<br>V 5x18                                                                                                     | V<br>V<br>4<br>4<br>4      |                                                           |            |
| 1-057 992-100                                                                     | 50-181 SCRE<br>50-012 S.WA<br>50-011 WASH                                               | SHER 5                                                                                                               | 1<br>1<br>1                |                                                           |            |

| AEF                     | MER PARTIER                                     | PARNAME                              | SERIANBR REMARK | 5 |
|-------------------------|-------------------------------------------------|--------------------------------------|-----------------|---|
| 1-059<br>1-060<br>1-061 | 992-1050-121<br>992-10050-012<br>992-01050-011  | SCREW 5X12<br>S.WASHER 5<br>WASHER 5 |                 |   |
| 1-062<br>1-063<br>1-064 | 990-11040-121<br>992-10040-012<br>992-01040-011 | S.VASHER 4                           |                 |   |
|                         |                                                 | ·                                    |                 | : |
|                         |                                                 |                                      |                 |   |
|                         |                                                 |                                      |                 |   |
|                         |                                                 |                                      |                 |   |
|                         |                                                 |                                      |                 |   |
|                         |                                                 |                                      |                 |   |
|                         |                                                 |                                      |                 |   |
|                         |                                                 |                                      |                 |   |
|                         |                                                 |                                      |                 |   |
|                         |                                                 |                                      |                 |   |
|                         |                                                 |                                      |                 |   |
|                         |                                                 |                                      |                 |   |
|                         |                                                 |                                      |                 |   |
|                         |                                                 |                                      |                 |   |
|                         |                                                 |                                      |                 |   |